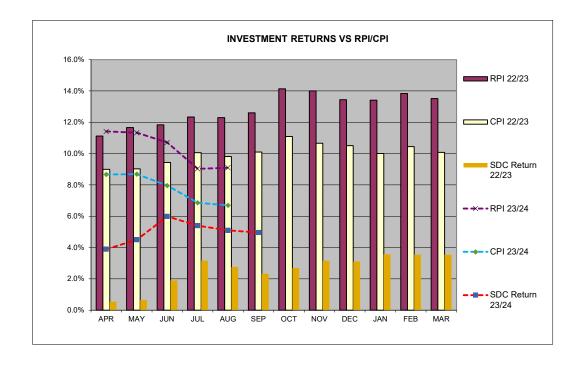

## **INVESTMENT RETURNS VS RPI/CPI**

|     | RPI   | CPI   | SDC Return | RPI   | CPI   | SDC Return |
|-----|-------|-------|------------|-------|-------|------------|
|     | 22/23 | 22/23 | 22/23      | 23/24 | 23/24 | 23/24      |
| APR | 11.1% | 9.0%  | 0.5%       | 11.4% | 8.7%  | 3.9%       |
| MAY | 11.7% | 9.0%  | 0.7%       | 11.3% | 8.7%  | 4.5%       |
| JUN | 11.8% | 9.4%  | 1.9%       | 10.7% | 8.0%  | 6.0%       |
| JUL | 12.3% | 10.1% | 3.2%       | 9.0%  | 6.9%  | 5.4%       |
| AUG | 12.3% | 9.8%  | 2.8%       | 9.1%  | 6.7%  | 5.1%       |
| SEP | 12.6% | 10.1% | 2.3%       |       |       | 5.0%       |
| OCT | 14.1% | 11.1% | 2.7%       |       |       |            |
| NOV | 14.0% | 10.7% | 3.2%       |       |       |            |
| DEC | 13.4% | 10.5% | 3.1%       |       |       |            |
| JAN | 13.4% | 10.0% | 3.6%       |       |       |            |
| FEB | 13.8% | 10.5% | 3.5%       |       |       |            |
| MAR | 13.5% | 10.1% | 3.5%       |       |       |            |

N.B. RPI/CPI data is not available until around the 20th of the following month